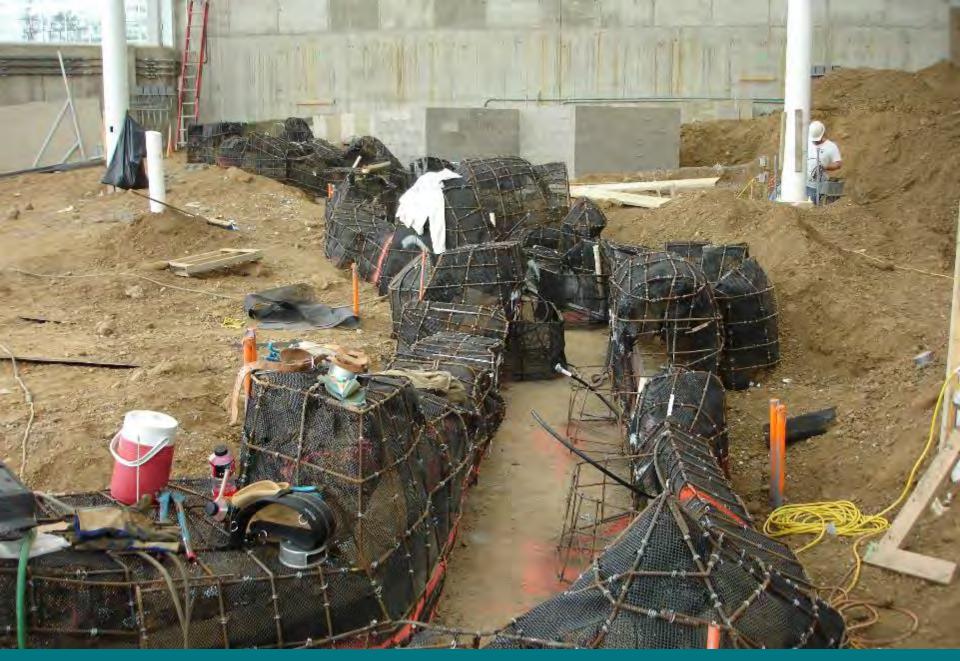

## Tropical Forest Conservatory 2006

One of the most energy-efficient conservatories in the world