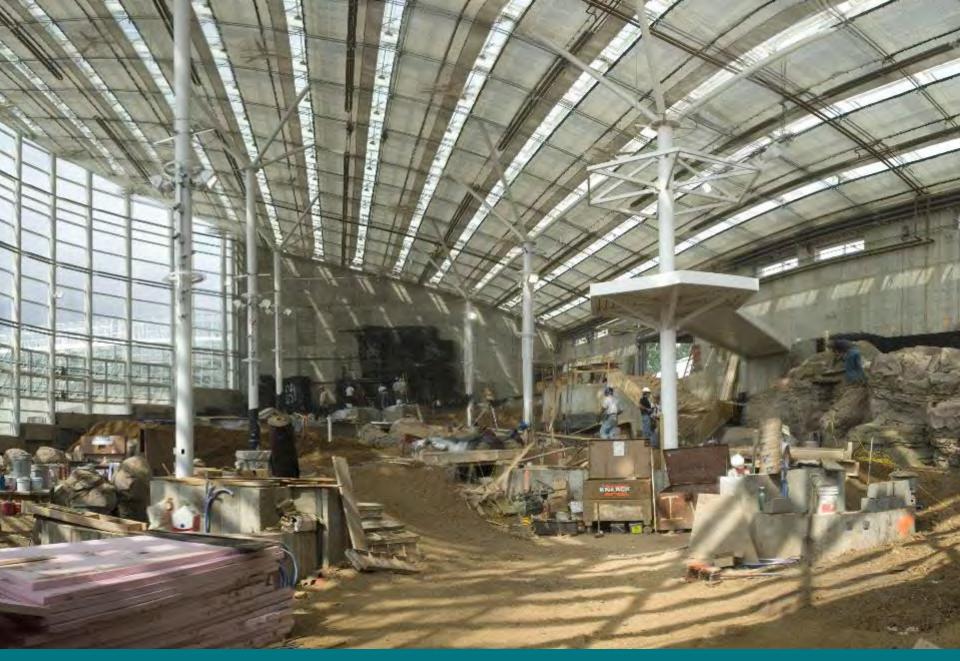

## Tropical Forest Conservatory 2006

One of the most energy-efficient conservatories in the world