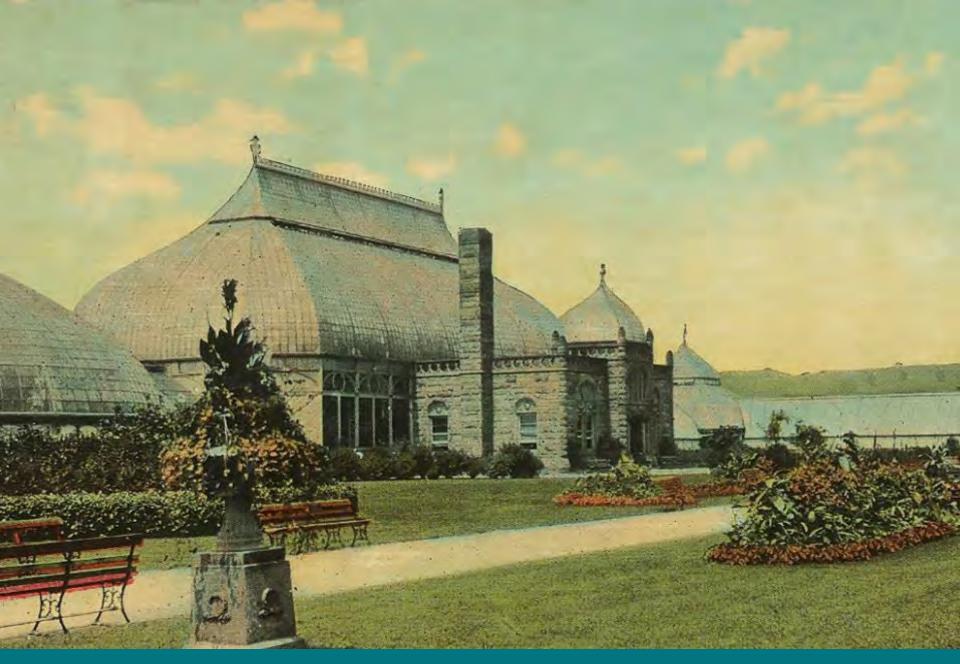

## **CELEBRATES**

130 Years of Service Dec. 7, 1893 – Dec. 7, 2023

30 Years as a Nonprofit 1993 – 2023 Built in 1893, at a cost of \$110,000, as a gift to the people of Pittsburgh by Henry Phipps, Phipps Conservatory has always been a space for reconnecting with the beauty of nature. Set amidst one of Pittsburgh's largest greenspaces, Schenley Park, the Conservatory opened as a respite where people could come to escape the stress and pollution of the city at the height of the industrial revolution.