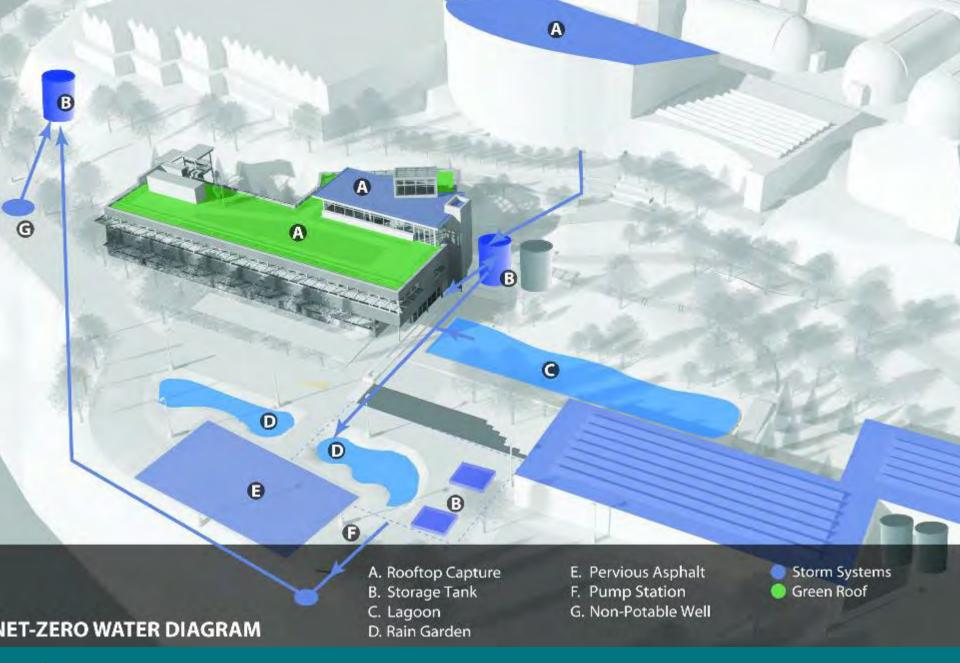

## Welcome Center 2005























































































































## Production Greenhouse 2006













30 Years as a Nonprofit | 1993 – 2023

































































































## Tropical Forest Conservatory 2006



















































































One of the most energy-efficient conservatories in the world













## Sarris Special Events Suite and Edible Rooftop Garden 2006



























## G20 Pittsburgh Summit 2009























































## Center for Sustainable Landscapes 2012





























































































































































## The Nature Lab at Phipps 2015

































































## Palm Court and Ogee Restoration 2018























































## Exhibit Staging Center 2019



































































































#### Living Campus 2019





























# Glasshouse Restoration Ongoing 2010 – 2023 II of I3 Rooms Completed



































### Garden Center In Progress





#### THE PHIPPS GARDEN CENTER AT MELLON PARK

Proposed building and landscape improvements























## Thanks for viewing! See you again a