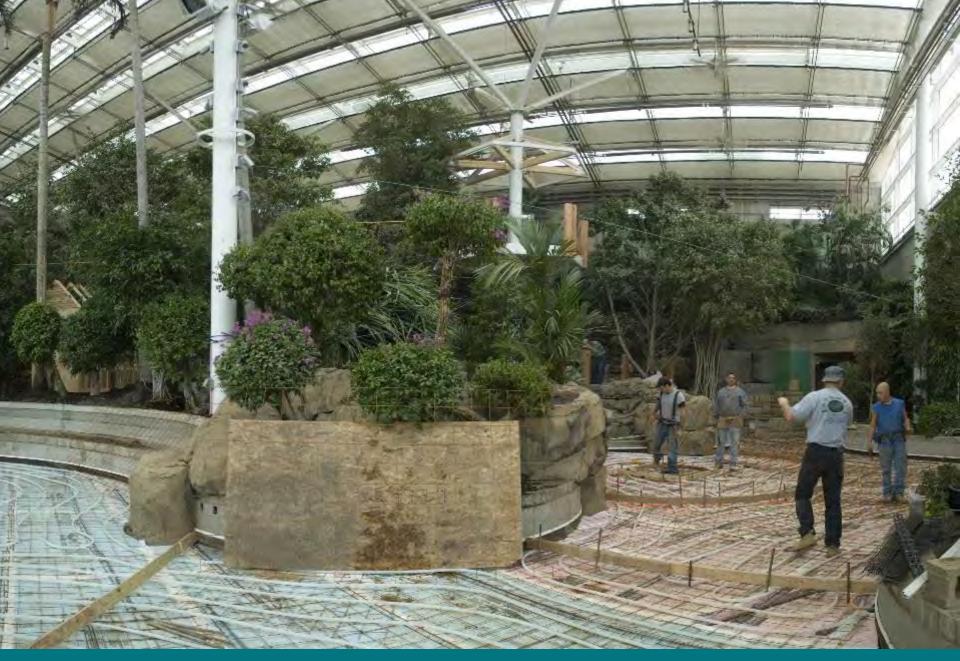

## Tropical Forest Conservatory 2006

One of the most energy-efficient conservatories in the world