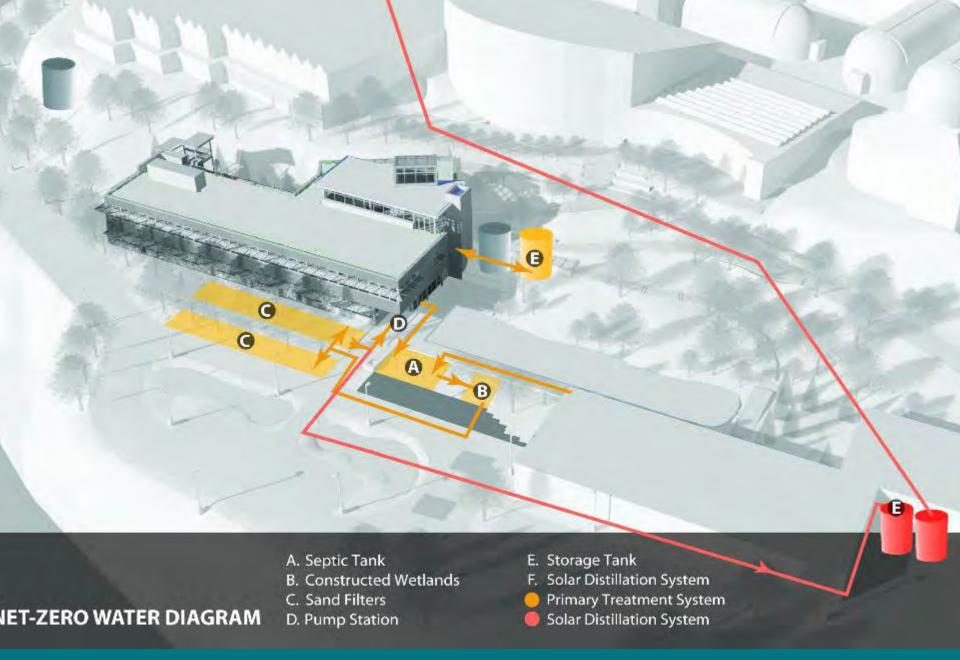

## Welcome Center 2005























































































































## Production Greenhouse 2006













30 Years as a Nonprofit | 1993 – 2023

































































































## Tropical Forest Conservatory 2006



















































































One of the most energy-efficient conservatories in the world













## Sarris Special Events Suite and Edible Rooftop Garden 2006



























## G20 Pittsburgh Summit 2009























































## Center for Sustainable Landscapes 2012





























































































































































## The Nature Lab at Phipps 2015

































































## Palm Court and Ogee Restoration 2018























































## Exhibit Staging Center 2019



































































































#### Living Campus 2019





























# Glasshouse Restoration Ongoing 2010 – 2023 II of I3 Rooms Completed



































### Garden Center In Progress





#### THE PHIPPS GARDEN CENTER AT MELLON PARK

Proposed building and landscape improvements























## Thanks for viewing! See you again at Ph