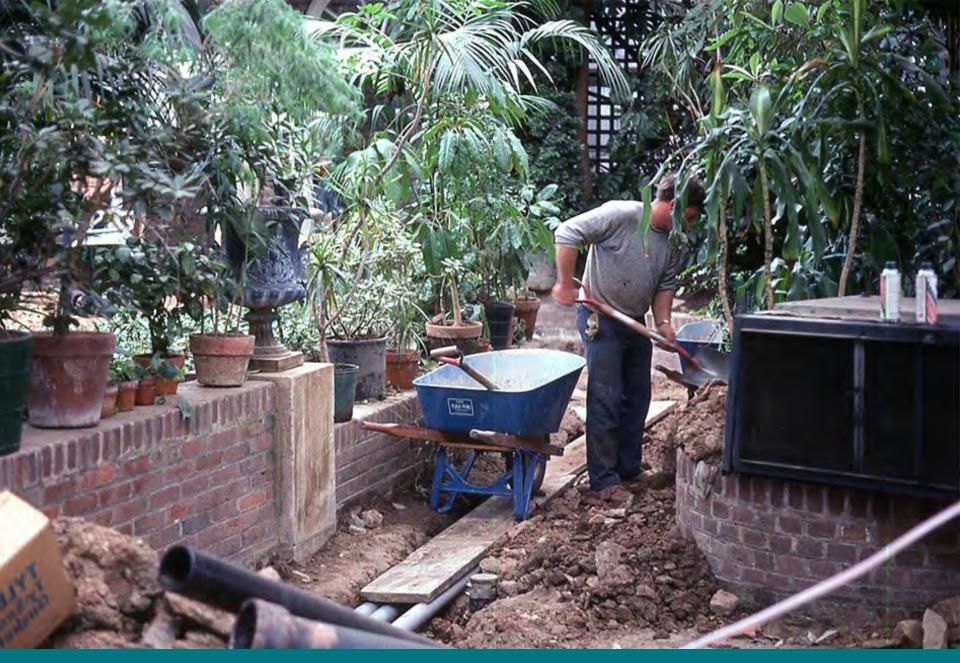

In 1993, Phipps was transferred from city to nonprofit management, and repairs to the historic structure started immediately in the Palm Court. In late 1994, we began to develop a multi-phase master plan that would expand our programs and facilities, not yet realizing that the process would ultimately transform the Conservatory into an internationally recognized leader in sustainability. Over the last 30 years we have invested over \$100 million dollars in capital improvements – from a new Welcome Center, Tropical Forest Conservatory and Production Greenhouse to renovations of our 1893 glasshouse and construction of several of the greenest buildings in the world – and true to our very first day, the innate affinity for nature's beauty remains at our core.