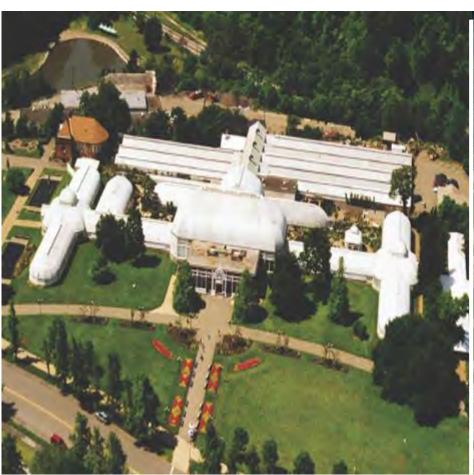

In 1993, Phipps was transferred from city to nonprofit management, and repairs to the historic structure started immediately in the Palm Court. In late 1994, we began to develop a multi-phase master plan that would expand our programs and facilities, not yet realizing that the process would ultimately transform the Conservatory into an internationally recognized leader in sustainability. Over the last 30 years we have invested over \$100 million dollars in capital improvements – from a new Welcome Center, Tropical Forest Conservatory and Production Greenhouse to renovations of our 1893 glasshouse and construction of several of the greenest buildings in the world – and true to our very first day, the innate affinity for nature's beauty remains at our core.