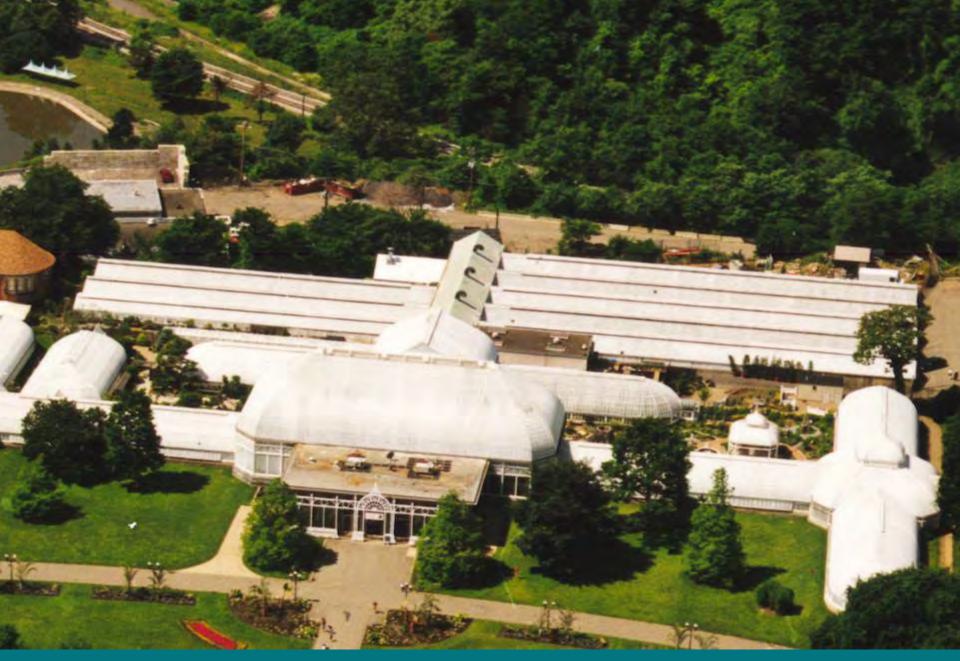

## **CELEBRATES**

130 Years of Service Dec. 7, 1893 – Dec. 7, 2023

30 Years as a Nonprofit 1993 – 2023 Built in 1893, at a cost of \$110,000, as a gift to the people of Pittsburgh by Henry Phipps, Phipps Conservatory has always been a space for reconnecting with the beauty of nature. Set amidst one of Pittsburgh's largest greenspaces, Schenley Park, the Conservatory opened as a respite where people could come to escape the stress and pollution of the city at the height of the industrial revolution.

## Production Greenhouse 2006

30 Years as a Nonprofit | 1993 – 2023