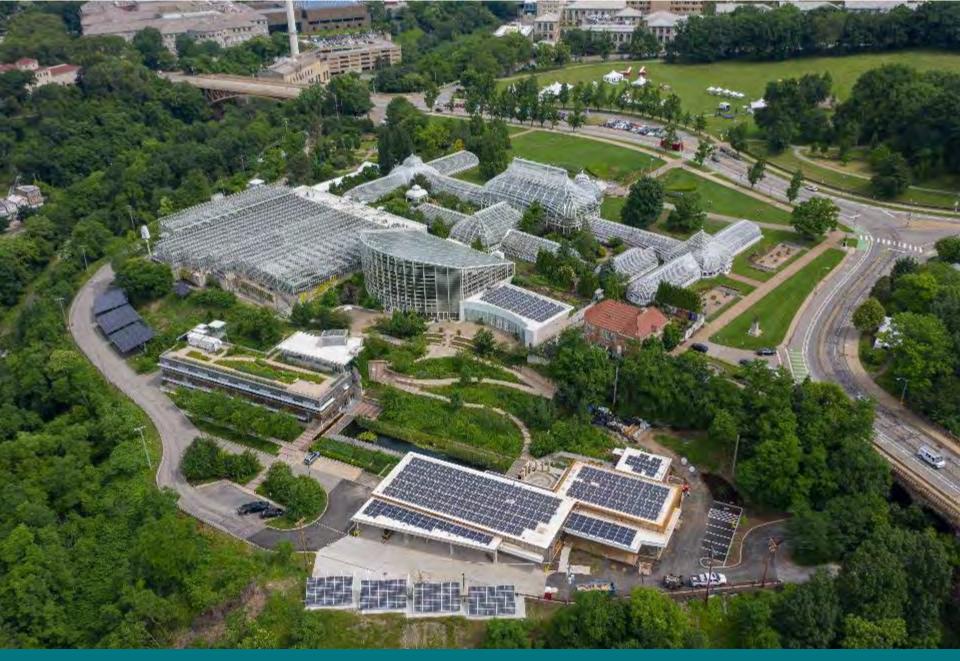

## **CELEBRATES**

130 Years of Service Dec. 7, 1893 – Dec. 7, 2023

30 Years as a Nonprofit 1993 – 2023 Built in 1893, at a cost of \$110,000, as a gift to the people of Pittsburgh by Henry Phipps, Phipps Conservatory has always been a space for reconnecting with the beauty of nature. Set amidst one of Pittsburgh's largest greenspaces, Schenley Park, the Conservatory opened as a respite where people could come to escape the stress and pollution of the city at the height of the industrial revolution.

In 1993, Phipps was transferred from city to nonprofit management, and repairs to the historic structure started immediately in the Palm Court. In late 1994, we began to develop a multi-phase master plan that would expand our programs and facilities, not yet realizing that the process would ultimately transform the Conservatory into an internationally recognized leader in sustainability. Over the last 30 years we have invested over \$100 million dollars in capital improvements – from a new Welcome Center, Tropical Forest Conservatory and Production Greenhouse to renovations of our 1893 glasshouse and construction of several of the greenest buildings in the world – and true to our very first day, the innate affinity for nature's beauty remains at our core.